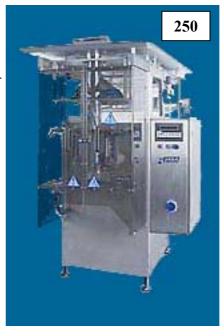

#### **250**

#### **Technical specifications:**

Bag width: 80 - 250 mm.

Bag length, in one seal step: up to 450 mm.

Speed: up to 60 packs per minute.

Weight: 350 kilo.

Dimensions: L = 1955 mm,

H = 1795 mm,

B = 1000 mm.