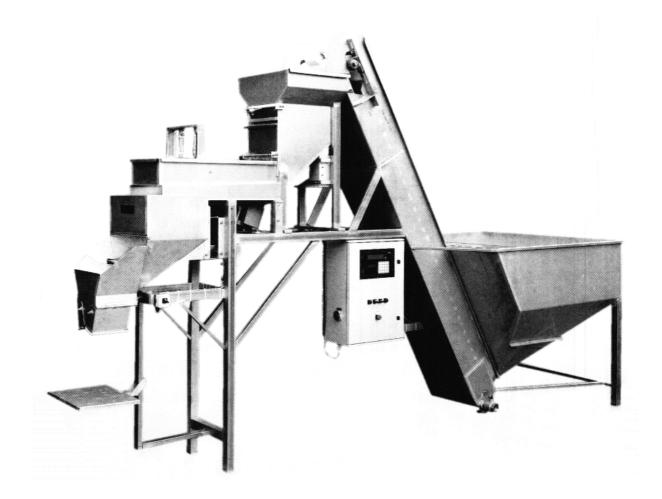

350 mm.

Bag length, in one seal step: up to 450 mm.

Speed: up to 45 packs per minute.

Weight: 480 kilo.

Dimensions: L = 2450 mm,

H = 1895 mm,

B = 1320 mm.

**Options:** Heat-seal (+ punching device), Multi-seal (+ punching device), MAP-connection, Vacuum unit, Chain-bags, Side-gusseted bag unit, Block bottom bag unit, Printer systems & Labeling systems.

Visit our website www.jarwo.nl



### Jarwo BV

Postbus 69, 3440 AB Woerden Marconiweg 17, 3442 AD Woerden The Netherlands Tel. +31-348-400068

Fax +31-348-400168 E-mail: info@jarwo.nl

# Lay-out packaging 250 & weighing machine 2009PC





### Jarwo BV

Postbus 69, 3440 AB Woerden Marconiweg 17, 3442 AD Woerden The Netherlands

Tel. +31-348-400068 Fax +31-348-400168 E-mail: info@jarwo.nl

## Weighing & filling for peeled potatoes



### **Features:**

Simple to operate and to maintain. Vibrator dosing for optimal accuracy. Electronic weighing from 0.5 - 25 kg.

## **Optional:**

Buffer feeding conveyor linked to the weighing unit.

Visit our website www.jarwo.nl