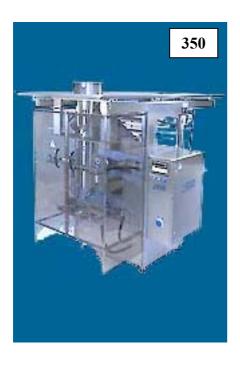

#### 350

#### **Technical specifications:**

Bag width: 150 - 350 mm.

Bag length, in one seal step: up to 450 mm.

Speed: up to 45 packs per minute.

Weight: 480 kilo.

Dimensions: L = 2450 mm,

H = 1895 mm,

B = 1320 mm.