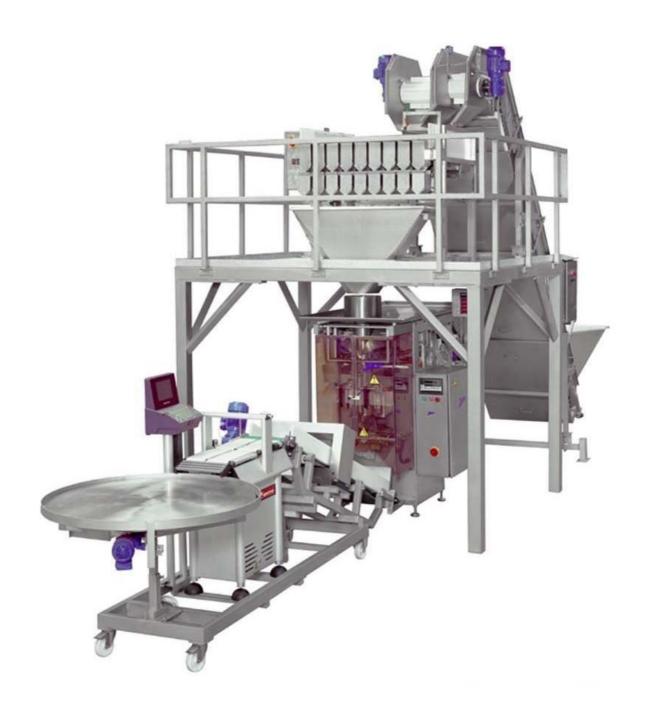

# Lay-out packaging 250 & weighing machine 2009PC

## Weighing & filling for peeled potatoes

### **Features:**

Simple to operate and to maintain. Vibrator dosing for optimal accuracy. Electronic weighing from 0.5 - 25 kg.

## **Optional:**

Buffer feeding conveyor linked to the weighing unit.

Visit our website www.jarwo.nl